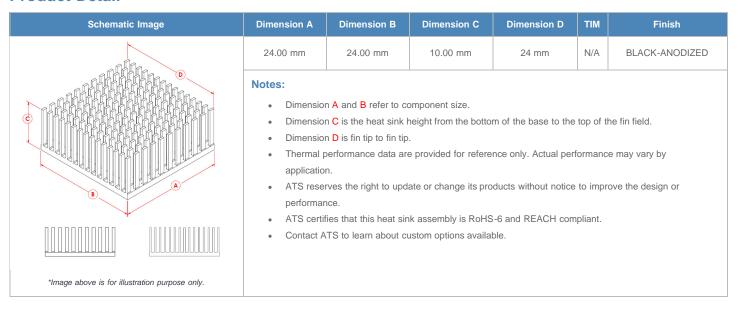

**

| AIR VELOCITY       |               | @200 LFM<br>1.0 M/S | @300 LFM<br>1.5 M/S | @400 LFM<br>2.0 M/S | @500 LFM<br>2.5 M/S | @600 LFM<br>3.0 M/S | @700 LFM<br>3.5 M/S | @800 LFM<br>4.0 M/S |
|--------------------|---------------|---------------------|---------------------|---------------------|---------------------|---------------------|---------------------|---------------------|
| THERMAL RESISTANCE | Unducted Flow | 10.88 °C/W          | 8.1 °C/W            | 6.9 °C/W            | 6.1 °C/W            | 5.6 °C/W            | 5.2 °C/W            | 4.9 °C/W            |
|                    | Ducted Flow   | 6.1                 | 5.2                 | 4.6                 | 4.2                 | 3.9                 | 3.6                 | 3.4                 |

## **Product Detail**